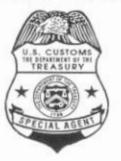

#10780

THIS BADGE BACK CUSTOM FOR ALL NECK BADGES

US CUSTOMS SPECIAL AGENT OVAL BADGE #10119

SIZE SHOWN IS 50% OF ORIGINAL SIZE

FINISHED SIZE OF NECK BADGE: APPROX. 2" N 3" THE CUSTOM BACK OF NECK BADGES

PICTURED TO THE RIGHT

US CUSTOMS SPECIAL AGENT OVAL BADGE PRODUCT 10119

SIZE SHOWN IS 50% OF ORIGINAL SIZE

PRODUCT: 10464

PRISBUCT: 10952