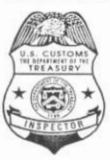

## US CUSTOMS NECK BADGES -BADGES ARE 25% LARGER THAN YOUR DUTY BADGE

#9252 TO BE ENGRAVED

#8491

#10043

#10783

#10587

#10804

#10952

## U.S. CUSTOMS NECK BADGES BADGES ARE 25% LARGER THAN YOUR DUTY BADGE

0

PROBUCT: 9481

PRODUCT: 9282

PROBUCT: 10043

PRODUCT: 10587

PRODUCT: 10790

MEASURES APPROX 1.1/2" X 2 X 2" PRODUCT: BOOK