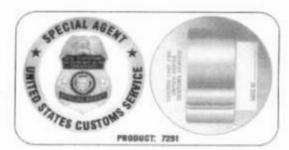

#10780

THIS BADGE BACK CUSTOM FOR ALL NECK BADGES

US CUSTOMS SPECIAL AGENT OVAL BADGE #10119

SIZE SHOWN IS 50% OF ORIGINAL SIZE

FINISHED SIZE OF NECK BADGE: APPROX. 2" N 3" THE CUSTOM BACK OF NECK BADGES

PICTURED TO THE RIGHT

US CUSTOMS SPECIAL AGENT OVAL BADGE PRODUCT 10119

SIZE SHOWN IS 50% OF ORIGINAL SIZE

PRODUCT: 10464

PRISBUCT: 10952