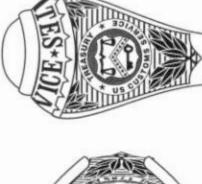

PRODUCT NAME: UNITED STATES CUSTOMS SERVICE RING

PRODUCT # 13302

FACETED STONE RED OR BLUE COLOR INLAY:

SPC. INSTRUCTIONS:

MASKING/PLATING

YOUR YOUR AVAILABLE

ORIGINAL - DATE 10-15-01

REVISED - DATE