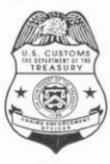

## US CUSTOMS NECK BADGES -BADGES ARE 25% LARGER THAN YOUR DUTY BADGE

#9252 TO BE ENGRAVED

#8491

#10043

#10783

#10587

#10804

#10952

## U.S. CUSTOMS NECK BADGES BADGES ARE 25% LARGER THAN YOUR DUTY BADGE

0

PROBUCT: 9481

PRODUCT: 9282

PROBUCT: 10043

PRODUCT: 10587

PRODUCT: 10790

MEASURES APPROX 1.1/2" X 2 X 2" PRODUCT: BOOK