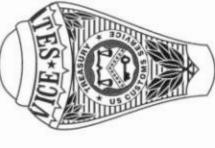

PRODUCT NAME: UNITED STATES CUSTOMS SERVICE RING

PRODUCT # 13302

FACETED STONE RED OR BLUE COLOR INLAY:

SPC. INSTRUCTIONS:

MASKING/PLATING

YOUR YOUR AVAILABLE

ORIGINAL - DATE 10-15-01

REVISED - DATE