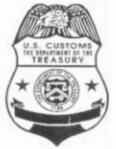

## US CUSTOMS NECK BADGES -BADGES ARE 25% LARGER THAN YOUR DUTY BADGE

#9252 TO BE ENGRAVED

#8491

#10043

#10783

#10587

#10804

#10952

## U.S. CUSTOMS NECK BADGES BADGES ARE 25% LARGER THAN YOUR DUTY BADGE

0

PROBUCT: 9481

PRODUCT: 9282

PROBUCT: 10043

PRODUCT: 10587

PRODUCT: 10790

MEASURES APPROX 1.1/2" X 2 X 2" PRODUCT: BOOK